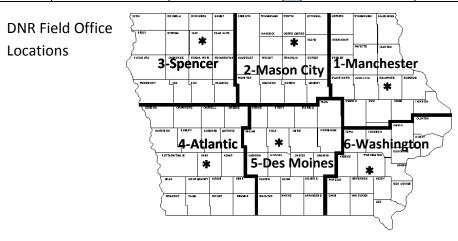

| Iowa DNR Field Office Contacts |              |              |  |              |              |              |  |  |  |
|--------------------------------|--------------|--------------|--|--------------|--------------|--------------|--|--|--|
| Field Office                   | Phone        | Fax          |  | Field Office | Phone        | Fax          |  |  |  |
| 1-Manchester                   | 563.927.2640 | 563.927.2075 |  | 4-Atlantic   | 712.243.1934 | 712.243.6251 |  |  |  |
| 2-Mason City                   | 641.424.4073 | 641.424.9342 |  | 5-Des Moines | 515.725.0268 | 515.725.0218 |  |  |  |
| 3-Spencer                      | 712.262.4177 | 712.262.2901 |  | 6-Washington | 319.653.2135 | 319.653.2856 |  |  |  |